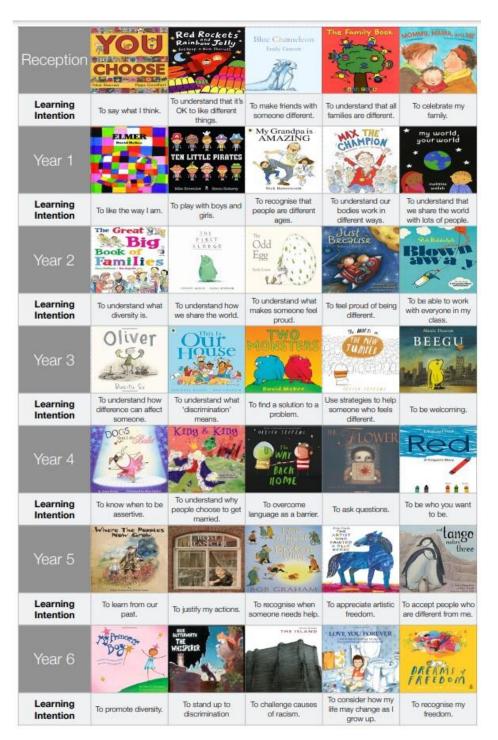

# **Protected Characteristics Reading Materials**

In addition to our PSHE curriculum mapping, we have a Reading Spine of beautiful books that are read in each class. These promote the delivery of PSHE objectives and support our embedding of teaching about protected characteristics.